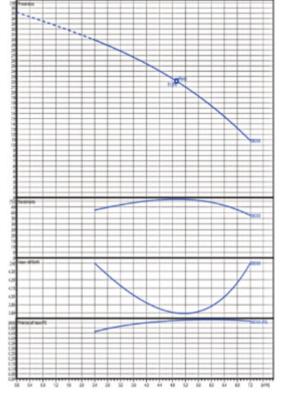

#### **ORDERING INFORMATION**

| Model                        | Capacity<br>Ltr | m³/h (min) | m³/h (max) | Head (Qmin) | Head (Qmax) | Bar | kW   | НР   | Volt    | Phase |
|------------------------------|-----------------|------------|------------|-------------|-------------|-----|------|------|---------|-------|
| Versatile Horizontal Series® |                 |            |            |             |             |     |      |      |         |       |
| VSH001                       | 340             | 2.4        | 7.2        | 29.9        | 10.8        | 3   | 0.55 | 0.75 | 220-240 | 1     |
| Versatile Vertical Series®   |                 |            |            |             |             |     |      |      |         |       |
| VSV001                       | 340             | 2.4        | 7.2        | 29.9        | 10.8        | 3   | 0.55 | 0.75 | 220-240 | 1     |