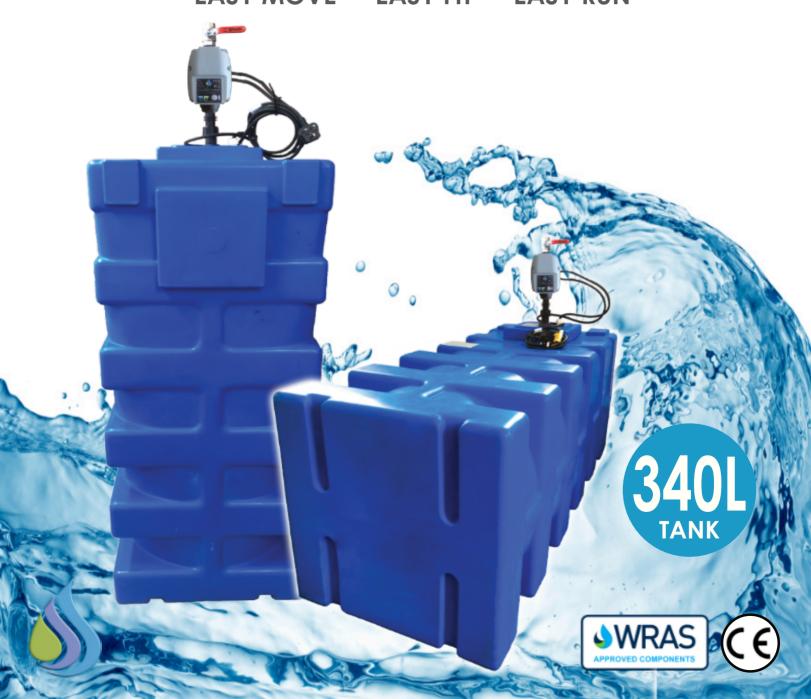

### **Versatile Series Tanks**

The Versatile Series Tanks are manufactured from medium density recyclable polyethylene for endurance and strength, they are compact and strong. The Tanks light weight and stable design makes for easy transportation and installation.

#### **ORDERING INFORMATION**

| Model                        | Capacity<br>Ltr | m³/h (min) | m³/h (max) | Head (Qmin) | Head (Qmax) | Bar | kW   | НР   | Volt    | Phase |
|------------------------------|-----------------|------------|------------|-------------|-------------|-----|------|------|---------|-------|
| Versatile Horizontal Series® |                 |            |            |             |             |     |      |      |         |       |
| VSH001                       | 340             | 2.4        | 7.2        | 29.9        | 10.8        | 3   | 0.55 | 0.75 | 220-240 | 1     |
| Versatile Vertical Series®   |                 |            |            |             |             |     |      |      |         |       |
| VSV001                       | 340             | 2.4        | 7.2        | 29.9        | 10.8        | 3   | 0.55 | 0.75 | 220-240 | 1     |