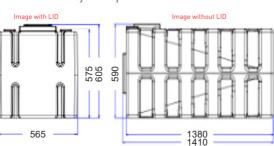

### **Versatile Series Tanks**

The Versatile Series Tanks are manufactured from medium density recyclable polyethylene for endurance and strength, they are compact and strong. The Tanks light weight and stable design makes for easy transportation and installation.

Note: Please allow 500mm clearance for Horizontal tanks and 750mm clearance for Vertical tanks for easy pump removal

All Units and or Trays must be in a suitable strength to evenly support